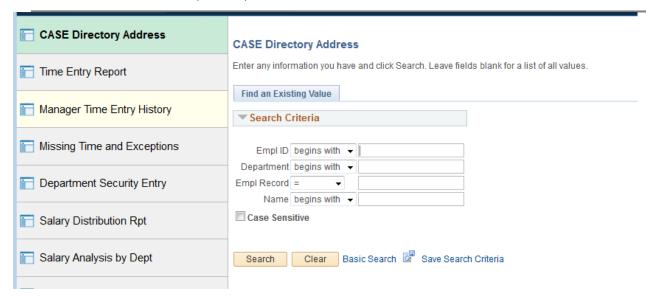

#### **Procedure**

The Case Western Reserve University directory is available online and as a mobile application at *case.edu/directory*.

Managers can update an employee's directory listing, log into the HCM system at case.edu/hcm and update the CWRU Directory Address.