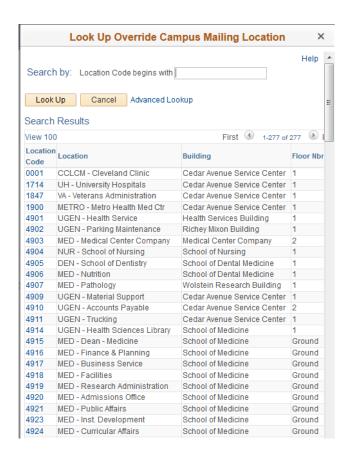

| Step | Action                                                                                                                                                   |  |  |
|------|----------------------------------------------------------------------------------------------------------------------------------------------------------|--|--|
| 5.   | If you click on the <b>Building</b> header link, the list of buildings will be sorted alphabetically. The screen will only show the first 300 locations. |  |  |
|      | Building                                                                                                                                                 |  |  |
|      | Note: You can click the First and Last arrows to move to the next 100                                                                                    |  |  |
|      | listings.  First 1-283 of 283 Last                                                                                                                       |  |  |
| 6.   | Click the <b>Location Code</b> number of the building you wish to choose                                                                                 |  |  |
|      | for mail delivery.  Location Code 7216                                                                                                                   |  |  |