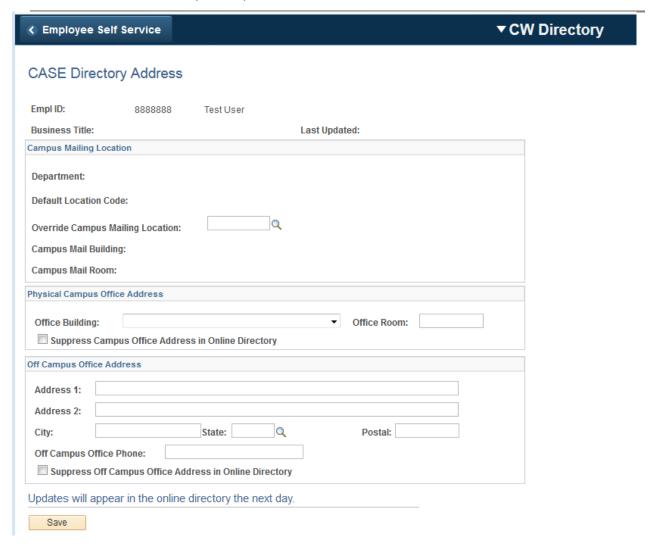

| Override Campus Mailing Loca                                                     | tion: 7019 Q UGEN - VP Info Tech Services               |  |  |  |
|----------------------------------------------------------------------------------|---------------------------------------------------------|--|--|--|
| Campus Mail Building:                                                            | Crawford Hall                                           |  |  |  |
| Campus Mail Room:                                                                | 4TH                                                     |  |  |  |
| Physical Campus Office Address                                                   | s                                                       |  |  |  |
| Office Building: Universi                                                        | ty West ▼ Office Room: 336  Address in Online Directory |  |  |  |
| Off Campus Office Address                                                        |                                                         |  |  |  |
| Address 1:                                                                       |                                                         |  |  |  |
| Address 2:                                                                       |                                                         |  |  |  |
| City:                                                                            | State: Q Postal:                                        |  |  |  |
| Off Campus Office Phone:  Suppress Off Campus Office Address in Online Directory |                                                         |  |  |  |
| Updates will appear in the o                                                     | online directory the next day.                          |  |  |  |
| Save                                                                             |                                                         |  |  |  |

| Step | Action                                                                            |
|------|-----------------------------------------------------------------------------------|
| 7.   | The <b>Campus Mail Building:</b> field will populate with the entry you selected. |
|      | Campus Mail Building:                                                             |

| Office Building: Crawford Hall   ▼ Office Room: 100 | Physical Campus Office Address |                                       |   |              |     |
|-----------------------------------------------------|--------------------------------|---------------------------------------|---|--------------|-----|
|                                                     | Office Building:               | Crawford Hall                         | • | Office Room: | 100 |
| Suppress Campus Office Address in Online Directory  | Suppress Campo                 | us Office Address in Online Directory |   |              |     |

| Step | Action                                                                                                                                               |
|------|------------------------------------------------------------------------------------------------------------------------------------------------------|
| 8.   | You can make updates to your campus address under the <b>Physical Campus Office Address</b> category.                                                |
|      | Select an entry from the <b>Office Building</b> : drop down menu.                                                                                    |
| 9.   | If applicable, type a room number into the Office Room: field.                                                                                       |
| 10.  | You can click the Suppress Campus Office Address in Online Directory check box to prevent your work address from displaying in the online directory. |

| Off Campus Office Address                                 |                                 |         |  |
|-----------------------------------------------------------|---------------------------------|---------|--|
| Address 1:                                                |                                 |         |  |
| Address 2:                                                |                                 |         |  |
| City:                                                     | State: Q                        | Postal: |  |
| Off Campus Office Phone:                                  |                                 |         |  |
| Suppress Off Campus Off                                   | ice Address in Online Directory |         |  |
| Updates will appear in the online directory the next day. |                                 |         |  |
| Save                                                      |                                 |         |  |

| Step | Action                                                                                                                                                                       |
|------|------------------------------------------------------------------------------------------------------------------------------------------------------------------------------|
| 11.  | Use the <b>Off Campus Address</b> category to update your home address in the online directory.                                                                              |
|      | Enter the address and telephone information into the fields provided. You can use the <b>State</b> : lookup button (hourglass) to capture the state abbreviation if desired. |
| 12.  | You can click the Suppress Off Campus Office Address in Online Directory check box to prevent your home address from displaying in the online directory.                     |
| 13.  | Scroll to the bottom of the CASE Address Directory window and click the Save button.                                                                                         |
|      | <b>Note</b> : Updates will appear in the online directory the next day.                                                                                                      |