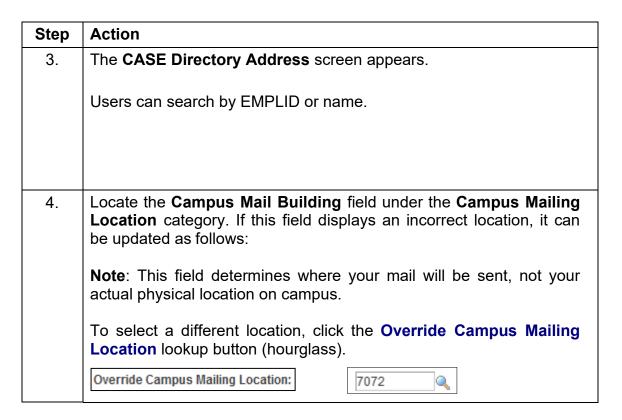

| Step | Action                                                                            |
|------|-----------------------------------------------------------------------------------|
| 7.   | The <b>Campus Mail Building:</b> field will populate with the entry you selected. |
|      | Campus Mail Building:                                                             |